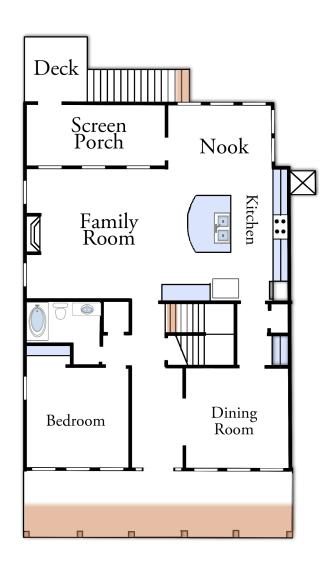

## Plan features:

2,813 square feet

4 Bedrooms

3 Bathrooms

Owners Suite with Walk-In Closet

Kitchen with Nook

Family Room

**Dining Room** 

Screened Porch

Three-Car Garage

Options Available

Pictures of models and options are illustrative only of the offerings that may be provided at any given community. Offerings may be changed without notice. Not all models or options are offered at all communities or in all states. See our Sales and Marketing Representative for additional information regarding availability of models and options. Floor plans are artists' drawings and are not drawn to scale. Dimensions are approximate. Both may vary from actual homes and plans as built.