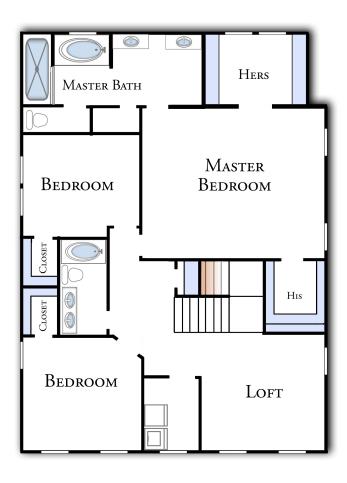

## Plan features:

2,813 square feet

4 Bedrooms

3 Bathrooms

Owners Suite with Walk-In Closet

Kitchen with Nook

Family Room

**Dining Room** 

Screened Porch

Three-Car Garage

Options Available

Pictures of models and options are illustrative only of the offerings that may be provided at any given community. Offerings may be changed without notice. Not all models or options are offered at all communities or in all states. See our Sales and Marketing Representative for additional information regarding availability of models and options. Floor plans are artists' drawings and are not drawn to scale. Dimensions are approximate. Both may vary from actual homes and plans as built.