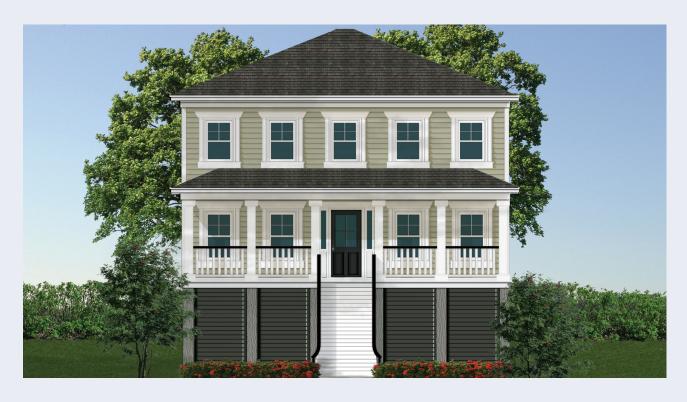

## RIVERTOWN PLAN2

## Plan features:

2,813 square feet

4 Bedrooms

3 Bathrooms

Owners Suite with Walk-In Closet

Kitchen with Nook

Family Room

**Dining Room** 

Screened Porch

Three-Car Garage

Options Available

Pictures of models and options are illustrative only of the offerings that may be provided at any given community. Offerings may be changed without notice. Not all models or options are offered at all communities or in all states. See our Sales and Marketing Representative for additional information regarding availability of models and options. Floor plans are artists' drawings and are not drawn to scale. Dimensions are approximate. Both may vary from actual homes and plans as built.